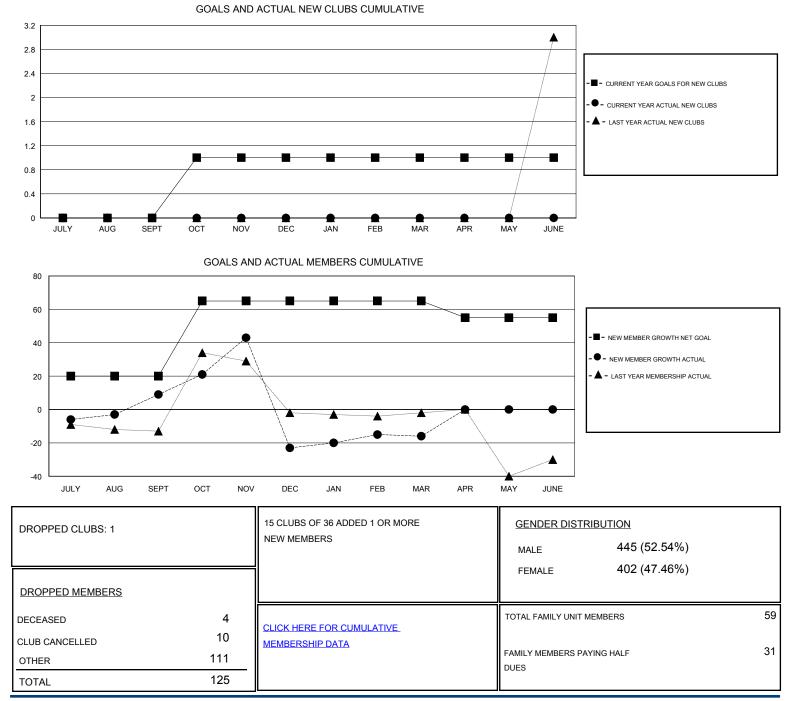

## LOCATION THAILAND

| GMT: SURANG                                                 | RAT VARDHANABI   | HUTI             | LOCATION THAILAND |                                                             |                                                                |                                                              | GMT CA                                             |
|-------------------------------------------------------------|------------------|------------------|-------------------|-------------------------------------------------------------|----------------------------------------------------------------|--------------------------------------------------------------|----------------------------------------------------|
| Clubs                                                       |                  |                  |                   | Members                                                     |                                                                |                                                              |                                                    |
| RESULTS FOR 2016-2017                                       |                  |                  |                   | RESULTS FOR 2016-2017                                       |                                                                |                                                              |                                                    |
| QUARTER                                                     | NEW CLUB GOAL    | NEW CLUBS        | DROPPED CLUBS     | QUARTER                                                     | NEW MEMBER GROWTH<br>NET GOAL (not reinstated<br>or transfers) | NEW MEMBER<br>GROWTH ACTUAL (not<br>reinstated or transfers) | DROPPED<br>MEMBERS ACTUAL<br>(including transfers) |
| JULY/AUG/SEPT<br>OCT/NOV/DEC<br>JAN/FEB/MAR<br>APR/MAY/JUNE | 0<br>1<br>0<br>0 | 0<br>0<br>0<br>0 | 1<br>0            | JULY/AUG/SEPT<br>OCT/NOV/DEC<br>JAN/FEB/MAR<br>APR/MAY/JUNE | 20<br>45<br>0<br>-10                                           | 30<br>71<br>8<br>0                                           | 21<br>103<br>1<br>0                                |